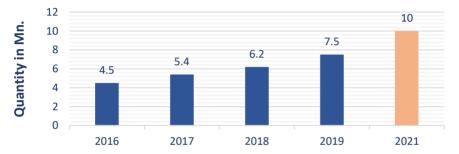

#### Sales Volume Graph : YOY

Industry Growth Momentum to continue. Liyang Industry Has & Will Maintain Same Pace of Growth