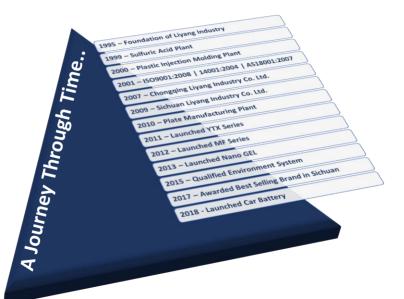

### Welcome to Liyang Industry

A World Class Motorcycle Battery manufacturer...,

One of Largest Motorcycle Battery Manufacturer in China

Established in 1995

We sale one product every 4 Seconds

Over 200000 square meter World Class Plant with fully automated production lines