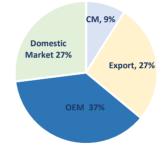

rer...,





One of Largest Motorcycle Battery Manufacturer in China

Established in 1995

We sale one product every 4 Seconds

Over 200000 square meter World Class Plant with fully automated production lines

10Mn + Annual Production Capacity with a strong workforce of 600 + Employees

2.5 Ah ~ 200 Ah – Wide product Range

Tier 1 suppliers of OEM's and having Global Presence in 60 + countries











#### **Our Esteemed Clients – Domestic OEM**



Better Lose Money Than The Trust of The Customer









#### Sales Volume Graph : YOY



Industry Growth Momentum to continue. Liyang Industry Has & Will Maintain Same Pace of Growth



#### **Our Industry Ranking – YOY**





We are Rapidly Growing in Term of Top Ranking in China Motorcycle Battery Industry

#### **Our Business Share %**





We Had Strong Hold on Premium Quality Segment



### Product Range





Suitable in

-30°C to +50°C

#### **Available Range**

2.5Ah ~200Ah



Available in-DC MF SMF Nano GEL AUTOMOTIVE





Application – Motorcycle Car General Machinery



Selling through-Channel OEM Export











#### A World Class Manufacturing Set Up :



#### 1. Grid Casting

#### 2.Oxide Mill & Paste Mixer





#### A World Class Manufacturing Set Up :



5. Plate Formation

6. Battery Assembly





#### **Equipped with Best Environment Protection Equipment's**





Our production facility is fully equipped with Air, Water & Land pollution control equipment's



#### **Strong Quality Gates -**





We Are Having Strong In-Process Quality Inspection as Well as Final Inspection – We are Committed to Quality Pro